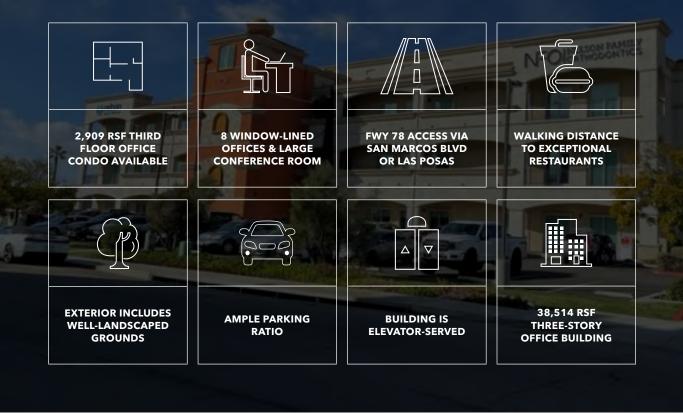

950 BOARDWALK | SUITE 305 | SAN MARCOS, CA

Suite 305

2,909
RENTABLE SQUARE FEET

\$858,000 SALE PRICE

2006 YEAR BUILT

This spacious office condo features 8 window-lined offices, a centered conference room, an open office area, an open kitchenette, a reception area & exclusive balcony access with scenic views and 3-sides of glasslined natural light