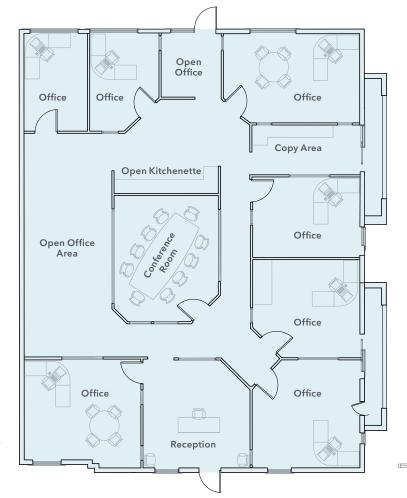

950 BOARDWALK | SUITE 305 | SAN MARCOS, CA

Suite 305

2,909
RENTABLE SQUARE FEET

\$858,000 SALE PRICE

2006 YEAR BUILT

This spacious office condo features 8 window-lined offices, a centered conference room, an open office area, an open kitchenette, a reception area & exclusive balcony access with scenic views and 3-sides of glasslined natural light