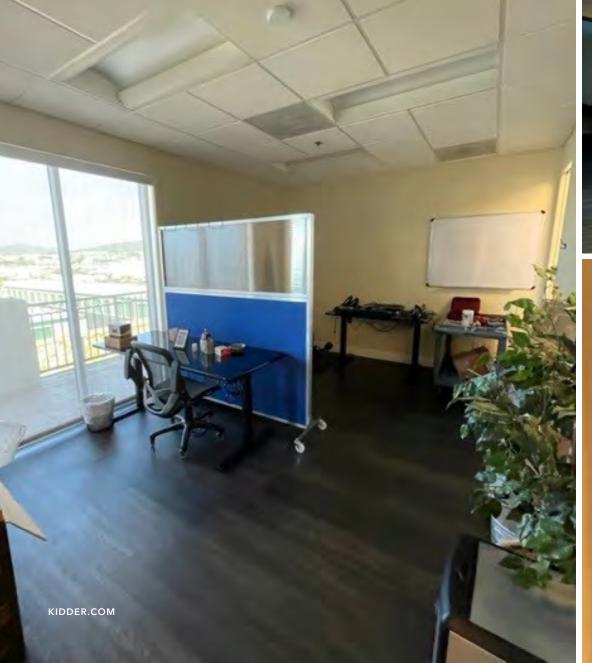

950 BOARDWALK | SUITE 305 | SAN MARCOS, CA

Suite 305

2,909
RENTABLE SQUARE FEET

\$858,000 SALE PRICE

2006 YEAR BUILT

This spacious office condo features 8 window-lined offices, a centered conference room, an open office area, an open kitchenette, a reception area & exclusive balcony access with scenic views and 3-sides of glasslined natural light