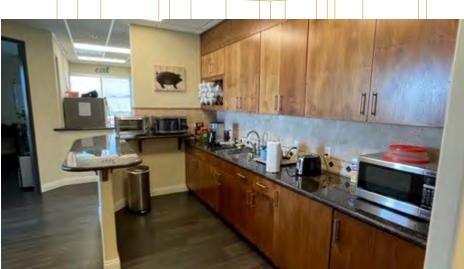

950 BOARDWALK | SUITE 305 | SAN MARCOS, CA

Suite 305

2,909
RENTABLE SQUARE FEET

\$858,000 SALE PRICE

2006 YEAR BUILT

This spacious office condo features 8 window-lined offices, a centered conference room, an open office area, an open kitchenette, a reception area & exclusive balcony access with scenic views and 3-sides of glasslined natural light